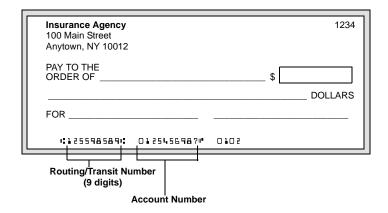

## Directions for completing the Electronic Funds Transfer Agent/Broker Account Sweep Form Note: all items must be completed for request to be processed.

- 1. Complete the information on page one. You must both print and sign your name.
- 2. Contact your bank/credit union for the 9-digit Routing/Transit number.
- 3. Complete the Financial Institution information below.
- 4. Attach a voided check from the agent's/broker's checking account listed. The check must include a bank name, city, state, zip code, and account number.
- 5. Complete the producer code information on page 3 (if necessary).
- 6. Read the Terms and Conditions on page 4.

| Banking Information  Note: We can only accept checking accounts for direct debiting of payments. |      |  |  |  |  |  |       |           |      |
|--------------------------------------------------------------------------------------------------|------|--|--|--|--|--|-------|-----------|------|
| Name of Bank Account Hold                                                                        | ler  |  |  |  |  |  |       |           |      |
| Bank Name                                                                                        |      |  |  |  |  |  |       |           | <br> |
| Bank City, State, Zip                                                                            | City |  |  |  |  |  | State | <br>_ Zip | <br> |
| 9-Digit Routing/Transit Numb                                                                     | oer  |  |  |  |  |  |       |           |      |
| Bank Account Number                                                                              |      |  |  |  |  |  |       | <br>      |      |